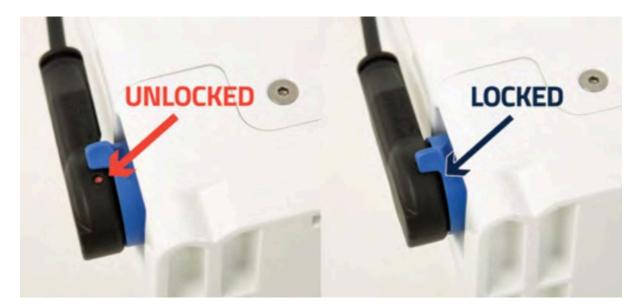

## 3. Check that your connector cable in locked into the battery correctly.

When connecting the battery charger to the battery, make sure that the blue lock collar is secure by hearing or feeling the blue collar lock clicking into place. You can determine if the connection has been successful by not being able to see the red dot indicating that it is still unlocked.